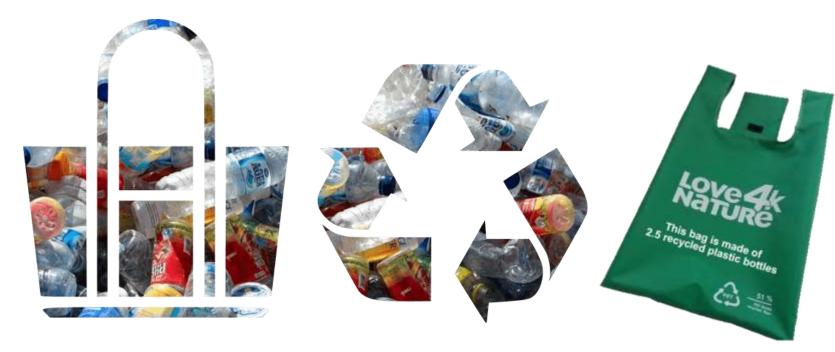

#### Why Choose RPET Bags from Us?

**Eco-Friendly Materials**: Our RPET bags are created using recycled PET plastic bottles, transforming waste into something beautiful and eco-conscious. By choosing RPET, you're contributing to the reduction of plastic waste and the conservation of valuable resources.

**Versatile and Durable**: Our RPET bags are versatile enough to serve multiple purposes, from grocery shopping to toting your daily essentials. With sturdy construction, these bags are designed to withstand everyday wear and tear. **Customization Options**: Personalize your RPET bags with exclusive designs and personalization choices, making them a canvas for your unique style and brand identity.

**Sustainability Woven In**: RPET is celebrated for its eco-friendly attributes, such as reduced carbon footprint and resource conservation. By selecting our RPET bags, you're making a choice that beautifully blends style with sustainability.