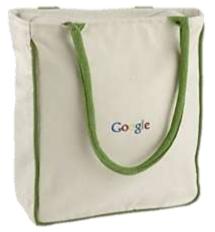

#### 

All GSM Cotton Fabrics100% Customized Design

**Cotton Tote bags** 

%100 Cotton fabric

Organic Cotton fabric

%100 Recycled Cotton Fabric

Silk Screen / Digital printing

We Offer:

# Why Choose Cotton Tote Bags from Us?

- Eco-Friendly Materials: Our tote bags are crafted from high-quality, organic cotton, which means you're making a choice that's kind to the planet.
- Versatile Fashion: Whether you're headed to the market, the office, or a day at the beach, our totes seamlessly complement your lifestyle.
- **Customization**: Express your unique style with our customizable designs and personalized options. Your tote, your way.
- **Durable and Dependable**: We believe in fashion that lasts. Our cotton tote bags are designed for both style and longevity.
- Sustainable Choices: By opting for a cotton tote bag, you're reducing the need for single-use plastics and contributing to a more sustainable world.