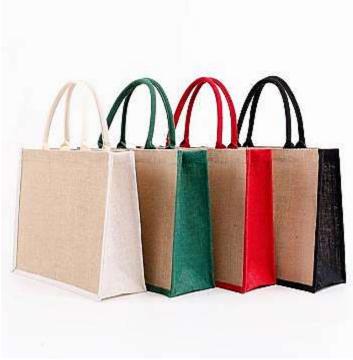

# Jute Tote bags

- Organic Fabric
- Recycled Fabric
- Digital printing
- Silk Screen printing
- 120 350 GSM Cotton Fabrics