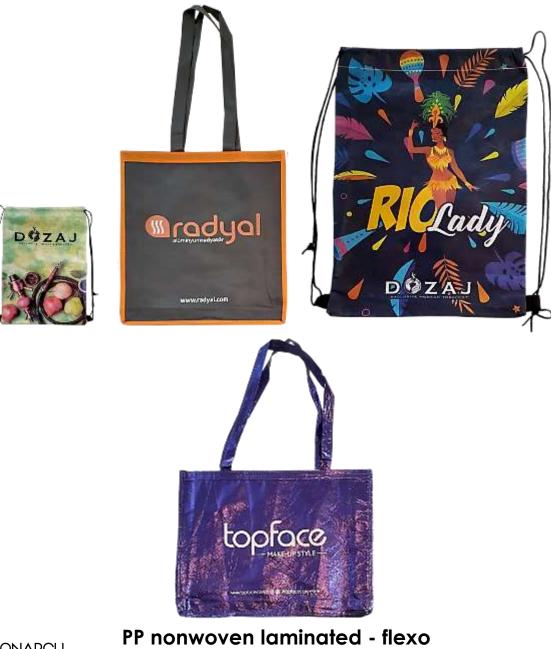

# None Woven Woven

## PP nonwoven

. ₩ON∧RCH

## Digital printing Tote Bags Variety Cotton Fabrics

PP nonwoven laminated - flexo

PP nonwoven – flexo without lamination

Variety of Cotton Fabrics

Transfer Printing