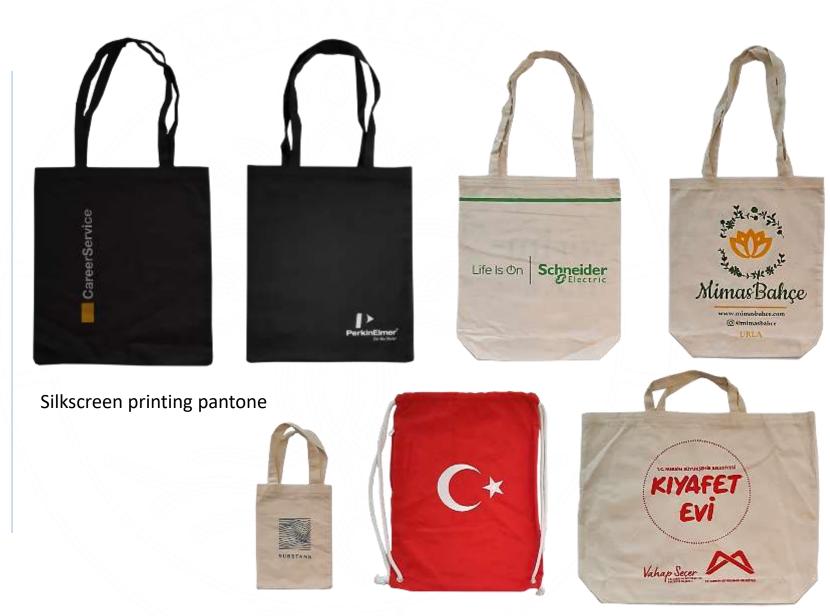

#### 

All GSM Cotton Fabrics100% Customized Design

**Cotton Tote bags** 

%100 Cotton fabric

Organic Cotton fabric

%100 Recycled Cotton Fabric

Silk Screen / Digital printing

We Offer:

# **Canvas Tote bags**

- Organic Fabric
- Recycled Fabric
- Digital printing
- Silk Screen printing
- All GSM Fabrics

# Jute Tote bags

- Organic Fabric
- Recycled Fabric
- Digital printing
- Silk Screen printing
- 120 350 GSM Cotton Fabrics

# Linen Tote bags

- Organic Fabric
- Recycled Fabric
- Digital printing
- Silk Screen printing
- 120 350 GSM Cotton Fabrics