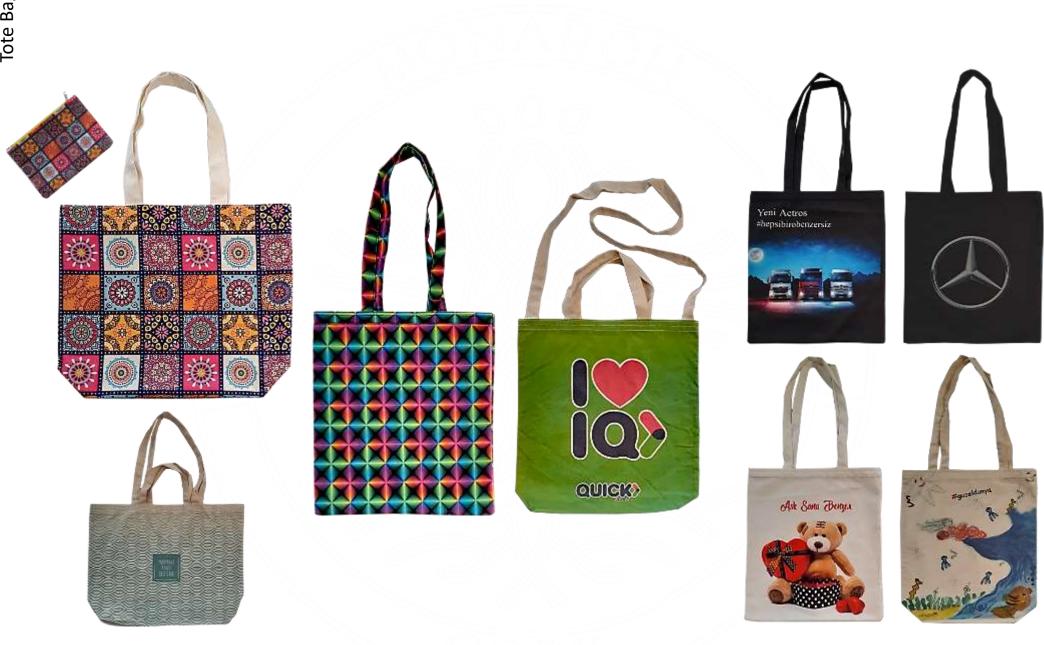

#### 

All GSM Cotton Fabrics100% Customized Design

**Cotton Tote bags** 

%100 Cotton fabric

Organic Cotton fabric

%100 Recycled Cotton Fabric

Silk Screen / Digital printing

We Offer:

# Why Choose Cotton Tote Bags from Us?

- Eco-Friendly Materials: Our tote bags are crafted from high-quality, organic cotton, which means you're making a choice that's kind to the planet.
- Versatile Fashion: Whether you're headed to the market, the office, or a day at the beach, our totes seamlessly complement your lifestyle.
- **Customization**: Express your unique style with our customizable designs and personalized options. Your tote, your way.
- **Durable and Dependable**: We believe in fashion that lasts. Our cotton tote bags are designed for both style and longevity.
- Sustainable Choices: By opting for a cotton tote bag, you're reducing the need for single-use plastics and contributing to a more sustainable world.

# **Canvas Tote bags**

- Organic Fabric
- Recycled Fabric
- Digital printing
- Silk Screen printing
- All GSM Fabrics

# Jute Tote bags

- Organic Fabric
- Recycled Fabric
- Digital printing
- Silk Screen printing
- 120 350 GSM Cotton Fabrics

# Linen Tote bags

- Organic Fabric
- Recycled Fabric
- Digital printing
- Silk Screen printing
- 120 350 GSM Cotton Fabrics