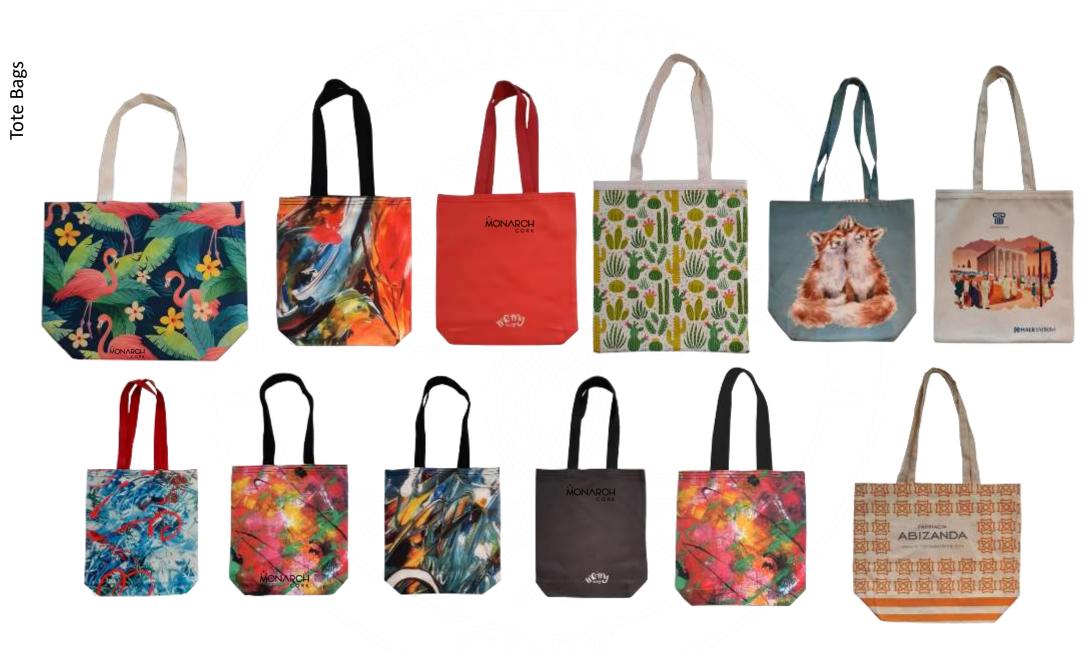

#### 

All GSM Cotton Fabrics100% Customized Design

**Cotton Tote bags** 

%100 Cotton fabric

Organic Cotton fabric

%100 Recycled Cotton Fabric

Silk Screen / Digital printing

We Offer:

# Why Choose Cotton Tote Bags from Us?

- Eco-Friendly Materials: Our tote bags are crafted from high-quality, organic cotton, which means you're making a choice that's kind to the planet.
- Versatile Fashion: Whether you're headed to the market, the office, or a day at the beach, our totes seamlessly complement your lifestyle.
- **Customization**: Express your unique style with our customizable designs and personalized options. Your tote, your way.
- **Durable and Dependable**: We believe in fashion that lasts. Our cotton tote bags are designed for both style and longevity.
- Sustainable Choices: By opting for a cotton tote bag, you're reducing the need for single-use plastics and contributing to a more sustainable world.

# **Canvas Tote bags**

- Organic Fabric
- Recycled Fabric
- Digital printing
- Silk Screen printing
- All GSM Fabrics

# Jute Tote bags

- Organic Fabric
- Recycled Fabric
- Digital printing
- Silk Screen printing
- 120 350 GSM Cotton Fabrics

# Linen Tote bags

- Organic Fabric
- Recycled Fabric
- Digital printing
- Silk Screen printing
- 120 350 GSM Cotton Fabrics