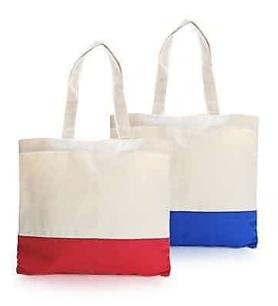

#### 

All GSM Cotton Fabrics100% Customized Design

**Cotton Tote bags** 

%100 Cotton fabric

Organic Cotton fabric

%100 Recycled Cotton Fabric

Silk Screen / Digital printing

We Offer:

# **Canvas Tote bags**

- Organic Fabric
- Recycled Fabric
- Digital printing
- Silk Screen printing
- All GSM Fabrics