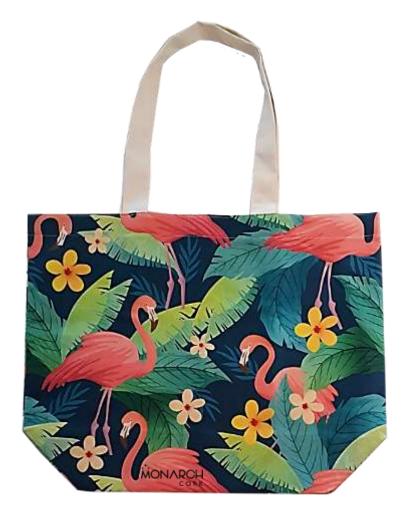

### **Fashionable Accessory**

Since we are talking about all types of Custom-Crafted Eco Friendly Cotton Bags, Canvas Bags and Jute Bags, you can use them as an accessory for your fashion.

220

# Why Choose Cotton Tote Bags from Us?

- Eco-Friendly Materials: Our tote bags are crafted from high-quality, organic cotton, which means you're making a choice that's kind to the planet.
- Versatile Fashion: Whether you're headed to the market, the office, or a day at the beach, our totes seamlessly complement your lifestyle.
- **Customization**: Express your unique style with our customizable designs and personalized options. Your tote, your way.
- **Durable and Dependable**: We believe in fashion that lasts. Our cotton tote bags are designed for both style and longevity.
- Sustainable Choices: By opting for a cotton tote bag, you're reducing the need for single-use plastics and contributing to a more sustainable world.